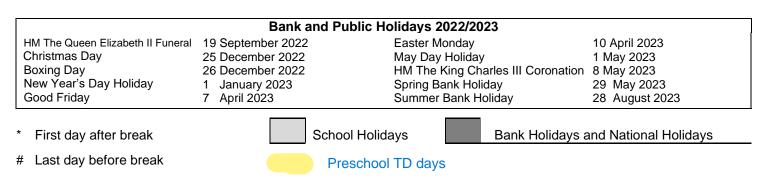

## School Terms And Holidays 2022 – 2023

Determined programme of school term and holiday dates for county and controlled schools for the academic year 2022/23

|   | SEPTEMBER 2022 |      |         |        |         | OCTOBER 2022 |   |     |        |                      |    |         |   | NOVEMBER 2022 |        |      |      |    |  |
|---|----------------|------|---------|--------|---------|--------------|---|-----|--------|----------------------|----|---------|---|---------------|--------|------|------|----|--|
| М |                | 5    | 12      | 19     | 26      | м            |   | 3   | 10     | 17                   | 24 | 31<br>* | м |               | 7      | 14   | 21   | 28 |  |
| Т |                | 6    | 13      | 20     | 27      | Т            |   | 4   | 11     | 18                   | 25 |         | т | 1             | 8      | 15   | 22   | 29 |  |
| W |                | 7    | 14      | 21     | 28      | W            |   | 5   | 12     | 19                   | 26 |         | w | 2             | 9      | 16   | 23   | 30 |  |
| Т | 1*             | 8    | 15      | 22     | 29      | Т            |   | 6   | 13     | 20                   | 27 |         | Т | 3             | 10     | 17   | 24   |    |  |
| F | 2              | 9    | 16      | 23     | 30      | F            |   | 7   | 14     | 21<br>#              | 28 |         | F | 4             | 11     | 18   | 25   |    |  |
| S | 3              | 10   | 17      | 24     |         | S            | 1 | 8   | 15     | 22                   | 29 |         | S | 5             | 12     | 19   | 26   |    |  |
| S | 4              | 11   | 18      | 25     |         | S            | 2 | 9   | 16     | 23                   | 30 |         | S | 6             | 13     | 20   | 27   |    |  |
|   |                | DECE | MBE     | ER 202 | 22      |              |   | JAN | UARY   | 2023                 | 3  |         |   |               | FEBRU  | JARY | 2023 |    |  |
| М |                | 5    | 12      | 19     | 26      | М            |   | 2   | 9      | 16                   | 23 | 30      | М |               | 6      | 13   | 20*  | 27 |  |
| Т |                | 6    | 13      | 20     | 27      | Т            |   | 3*  | 10     | 17                   | 24 | 31      | Т |               | 7      | 14   | 21   | 28 |  |
| W |                | 7    | 14      | 21     | 28      | W            |   | 4   | 11     | 18                   | 25 |         | w | 1             | 8      | 15   | 22   |    |  |
| Т | 1              | 8    | 15      | 22     | 29      | Т            |   | 5   | 12     | 19                   | 26 |         | т | 2             | 9      | 16   | 23   |    |  |
| F | 2              | 9    | 16<br># | 23     | 30      | F            |   | 6   | 13     | 20                   | 27 |         | F | 3             | 10#    | 17   | 24   |    |  |
| S | 3              | 10   | 17      | 24     | 31      | S            |   | 7   | 14     | 21                   | 28 |         | S | 4             | 11     | 18   | 25   |    |  |
| S | 4              | 11   | 18      | 25     |         | S            | 1 | 8   | 15     | 22                   | 29 |         | S | 5             | 12     | 19   | 26   |    |  |
|   |                | MA   | RCH     | 2023   |         |              |   | AP  | RIL 2  | 023                  |    |         |   | Μ             | AY 202 | 3    |      |    |  |
| М |                | 6    | 13      | 20     | 27      | М            |   | 3   | 10     | 17<br>*              | 24 |         | м | 1             | 8      | 15   | 22   | 29 |  |
| т |                | 7    | 14      | 21     | 28      | т            |   | 4   | 11     | 18                   | 25 |         | т | 2             | 9      | 16   | 23   | 30 |  |
| W | 1              | 8    | 15      | 22     | 29      | w            |   | 5   | 12     | 19                   | 26 |         | w | 3             | 10     | 17   | 24   | 31 |  |
| Т | 2              | 9    | 16      | 23     | 30      | Т            |   | 6   | 13     | 20                   | 27 |         | Т | 4             | 11     | 18   | 25   |    |  |
| F | 3              | 10   | 17      | 24     | 31<br># | F            |   | 7   | 14     | 21                   | 28 |         | F | 5             | 12     | 19   | 26#  |    |  |
| S | 4              | 11   | 18      | 25     |         | S            | 1 | 8   | 15     | 22                   | 29 |         | S | 6             | 13     | 20   | 27   |    |  |
| S | 5              | 12   | 19      | 26     |         | S            | 2 | 9   | 16     | 23                   | 30 |         | S | 7             | 14     | 21   | 28   |    |  |
|   |                | JL   | JNE 2   | 2023   |         |              |   | JL  | JLY 20 | 23                   |    |         |   | AU            | GUST   | 2023 |      |    |  |
| М |                | 5*   | 12      | 19     | 26      | М            |   | 3   | 10     | 17                   | 24 | 31      | М |               | 7      | 14   | 21   | 28 |  |
| Т |                | 6    | 13      | 20     | 27      | т            |   | 4   | 11     | 18                   | 25 |         | т | 1             | 8      | 15   | 22   | 29 |  |
| W |                | 7    | 14      | 21     | 28      | w            |   | 5   | 12     | 19                   | 26 |         | w | 2             | 9      | 16   | 23   | 30 |  |
| Т | 1              | 8    | 15      | 22     | 29      | Т            |   | 6   | 13     | <mark>20</mark>      | 27 |         | т | 3             | 10     | 17   | 24   | 31 |  |
| F | 2              | 9    | 16      | 23     | 30      | F            |   | 7   | 14     | <mark>21</mark><br># | 28 |         | F | 4             | 11     | 18   | 25   |    |  |
| S | 3              | 10   | 17      | 24     |         | S            | 1 | 8   | 15     | 22                   | 29 |         | S | 5             | 12     | 19   | 26   |    |  |
| S | 4              | 11   | 18      | 25     |         | S            | 2 | 9   | 16     | 23                   | 30 |         | S | 6             | 13     | 20   | 27   |    |  |